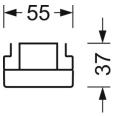

# **MECHANICS**

| Housing cold           | our     | traffic white RAL 9016                             |
|------------------------|---------|----------------------------------------------------|
| Dimensions (LxWxH/DxH) |         | 2299mm x 55mm x 37mm                               |
| Weight (net)           |         | 2.5kg                                              |
| Type of installation   |         | Mounting rail system installation, Light structure |
| Dimensior              | าร      |                                                    |
| L                      | 2299 mm | Length                                             |

Height

37 mm