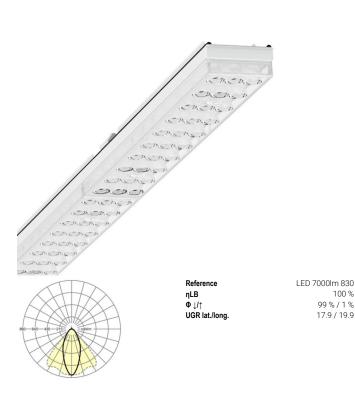

100 %

IP 64 device mount - Individual.Lens.Optic - direct, narrow distribution - visually continuous

Device mounts made of galvanised, profiled sheet steel with zinc coating combined with polyester resin paint guarantees good corrosion protection; tool-free attachment with design-integrated push locks ensure protection against theft and disassembly. Integrated end faces made of plastic with sealing lips and an all-round closed seal to the support rail for a protection type up to IP64. Housing colour traffic white RAL 9016; Direct, narrow-beam light distribution using the Individual Lens Optic made of PMMA plastic. The single lens optics has a transparent seal, ensures absolute ease of assembly and are simple to maintain thanks to the easily cleaned surface. The inner rhythm of the 3-row single lens arrangement and the overriding device mount

are perfectly in tune to guarantee a homogeneous appearance in the object.
Electrical connection by means of a fixed, 3-pin, quick-fit plug connector and a free choice of phases. Integrated guide for fast contacting. They are exchangeable, permit modernisation and reliably prolong the service life of the overall system.

#### LIGHTING TECHNOLOGY

| Placement                          | LED, Colour rendering/Light colour<br>CRI ≥ 80 / 3000K |
|------------------------------------|--------------------------------------------------------|
| Colour tolerance (MacAdam)         | 3SDCM                                                  |
| Photobiological safety (Luminaire) | RG1                                                    |
| Nominal luminous flux              | 6967lm                                                 |
| LED service life                   | 50000h L80/B10 (Tq 45°C)                               |
| Luminaire luminous efficiency      | 180lm/W                                                |
| Beam angle                         | 40° (C0) / 85 ° (C90)                                  |
| UGR lat./long.                     | 17.9 / 19.9                                            |
|                                    |                                                        |